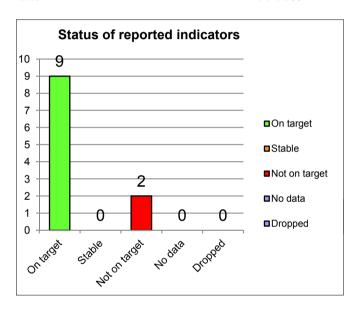

## Performance against target

| green  | On target     | 9  | 81.82%  |
|--------|---------------|----|---------|
| amber  | Stable        | 0  | 0.00%   |
| red    | Not on target | 2  | 18.18%  |
| grey   | No data       | 0  | 0.00%   |
| purple | Dropped       | 0  | 0.00%   |
| total  |               | 11 | 100.00% |