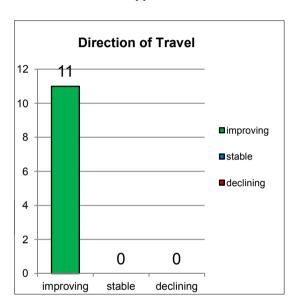

## **Direction of travel**

improving 11 100.0% stable 0 0.0% declining 0 0.0%

11